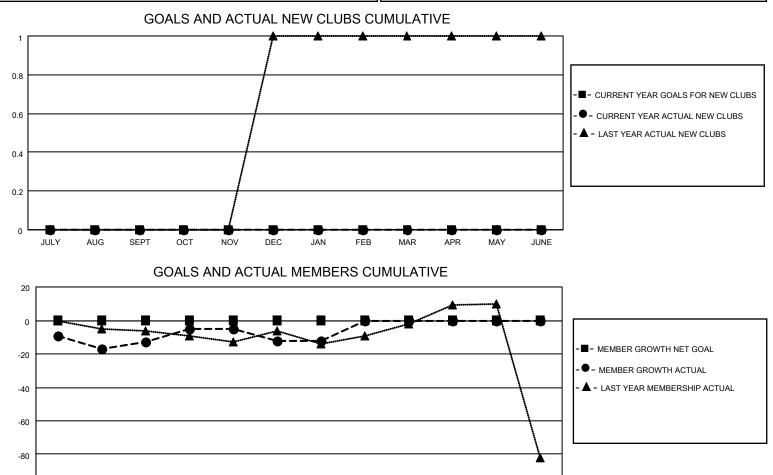

## LOCATION MARYLAND

District 22 C

Results as of: 1/31/2023

| Clubs                 |               |           |               | Members               |                        |                         |                                                    |
|-----------------------|---------------|-----------|---------------|-----------------------|------------------------|-------------------------|----------------------------------------------------|
| RESULTS FOR 2022-2023 |               |           |               | RESULTS FOR 2022-2023 |                        |                         |                                                    |
| QUARTER               | NEW CLUB GOAL | NEW CLUBS | DROPPED CLUBS | QUARTER               | BER GROWTH NET<br>GOAL | MEMBER GROWTH<br>ACTUAL | DROPPED<br>MEMBERS ACTUAL<br>(including transfers) |
| JULY/AUG/SEPT         | 0             | 0         | 0             | JULY/AUG/SEPT         | 0                      | 24                      | 32                                                 |
| OCT/NOV/DEC           | 0             | 0         | 0             | OCT/NOV/DEC           | 0                      | 30                      | 28                                                 |
| JAN/FEB/MAR           | 0             | 0         | 0             | JAN/FEB/MAR           | 0                      | 7                       | 7                                                  |
| APR/MAY/JUNE          | 0             | 0         | 0             | APR/MAY/JUNE          | 0                      | 0                       | 0                                                  |

FEB

MAR

APR

MAY

JUNE

-100

JULY

AUG

SEPT

OCT

NOV

DEC

JAN

© Copyright 2023, Lions Clubs International, All Rights Reserved.